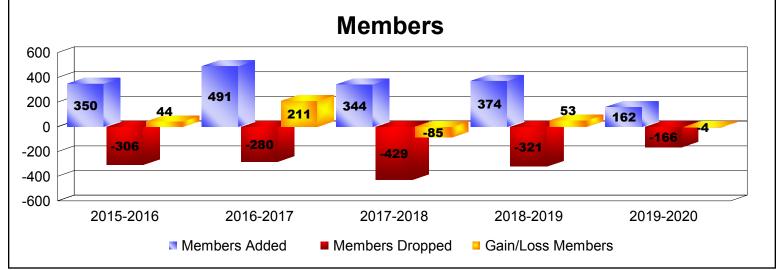

District 2 S5

As of December 2019 Cumulative

| Year      | New<br>Clubs | Dropped<br>Clubs | Gain/<br>Loss<br>Clubs | New<br>Members | Charter<br>Members | Reinstate<br>Members | Transfer<br>Members | Total<br>Member<br>Added | Total<br>Members<br>Dropped | Gain/<br>Loss<br>Members |
|-----------|--------------|------------------|------------------------|----------------|--------------------|----------------------|---------------------|--------------------------|-----------------------------|--------------------------|
| 2015-2016 | 0            | -1               | -1                     | 315            | 12                 | 8                    | 15                  | 350                      | -306                        | 44                       |
| 2016-2017 | 2            | 0                | 2                      | 422            | 50                 | 9                    | 10                  | 491                      | -280                        | 211                      |
| 2017-2018 | 2            | -2               | 0                      | 280            | 48                 | 4                    | 12                  | 344                      | -429                        | -85                      |
| 2018-2019 | 1            | -1               | 0                      | 285            | 25                 | 16                   | 48                  | 374                      | -321                        | 53                       |
| 2019-2020 | 0            | 0                | 0                      | 148            | 0                  | 3                    | 11                  | 162                      | -166                        | -4                       |
| Average   | 1            | -1               | 0                      | 290            | 27                 | 8                    | 19                  | 344                      | -300                        | 44                       |