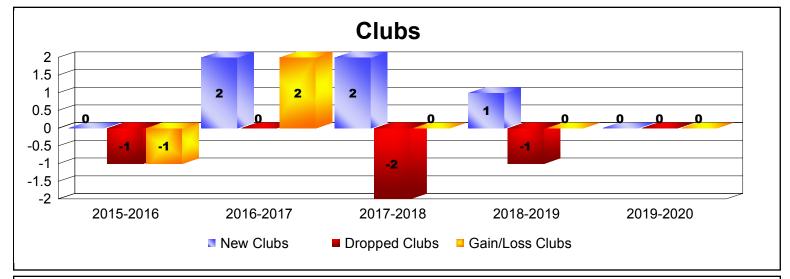

District 2 S5

As of December 2019 Cumulative

| Year      | New<br>Clubs | Dropped<br>Clubs | Gain/<br>Loss<br>Clubs | New<br>Members | Charter<br>Members | Reinstate<br>Members | Transfer<br>Members | Total<br>Member<br>Added | Total<br>Members<br>Dropped | Gain/<br>Loss<br>Members |
|-----------|--------------|------------------|------------------------|----------------|--------------------|----------------------|---------------------|--------------------------|-----------------------------|--------------------------|
| 2015-2016 | 0            | -1               | -1                     | 315            | 12                 | 8                    | 15                  | 350                      | -306                        | 44                       |
| 2016-2017 | 2            | 0                | 2                      | 422            | 50                 | 9                    | 10                  | 491                      | -280                        | 211                      |
| 2017-2018 | 2            | -2               | 0                      | 280            | 48                 | 4                    | 12                  | 344                      | -429                        | -85                      |
| 2018-2019 | 1            | -1               | 0                      | 285            | 25                 | 16                   | 48                  | 374                      | -321                        | 53                       |
| 2019-2020 | 0            | 0                | 0                      | 148            | 0                  | 3                    | 11                  | 162                      | -166                        | -4                       |
| Average   | 1            | -1               | 0                      | 290            | 27                 | 8                    | 19                  | 344                      | -300                        | 44                       |